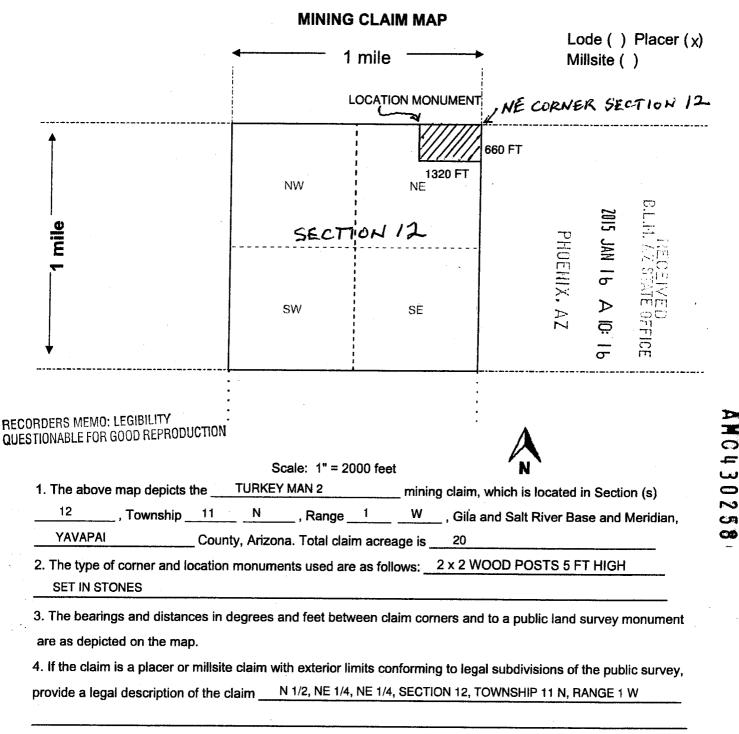

## 

ANC

430258

#### WHEN RECORDED RETURN TO:

ARIZONA GOLD CLAIMS LLC PO BOX 5 MAYER, AZ 86333

| LOCATION NOTICE FOR PLACER MINING CLAIM                                                                                        |                   |           | 2015      |              |
|--------------------------------------------------------------------------------------------------------------------------------|-------------------|-----------|-----------|--------------|
| Amendment BLM Serial #                                                                                                         |                   |           |           |              |
| NOTICE IS HEREBY GIVEN that the <u>TURKEY MAN 2</u>                                                                            | BLM               | DENIX,    | JAN 16    |              |
| placer mining claim has been located by                                                                                        | Date<br>Stamp     | Ĩž.,      | D<br>D    |              |
| ARIZONA GOLD CLAIMS LLC whose current mailing                                                                                  |                   | ΑZ        | ö         |              |
| address is PO BOX 5                                                                                                            |                   |           | 5         | FICE         |
| MAYER, AZ 86333                                                                                                                | L                 |           |           | <del>.</del> |
| The general course of this claim is <u>EAST TO WEST</u> and                                                                    | it is situated in | YAVAF     | AI        |              |
| County, Arizona. This claim is <u>1320</u> feet in length and <u>6</u>                                                         |                   |           |           | -            |
| 20 Total Claim Acreage. This claim runs from the location mon                                                                  |                   |           | ation not | lice is      |
| posted at the <u>NW</u> corner of the claim approximately <u>1320</u> feet i                                                   |                   |           |           |              |
| NORTHEASTend line and feet in a SOUTHERNLY direction to the                                                                    |                   |           |           |              |
| marked by four monuments, one at each corner of the claim.                                                                     |                   |           | 5. 1113 ( | AGIIII 13    |
| The location monument on which this notice is posted is situated within                                                        | Section 12        | Town      | hebin     |              |
| N, Range1, Gila Salt River Base and Meric                                                                                      |                   |           |           | 25000        |
| portions of the following legal subdivision(s) if located by legal subdivision                                                 |                   |           |           |              |
| section(s), Township(s) and Range(s) <u>NE 1/4, SECTION 12, T 11 N, R</u>                                                      |                   | ng quane  | i secuo   | n(s),        |
|                                                                                                                                |                   |           |           |              |
| ,Gil                                                                                                                           |                   |           |           |              |
| The locality of this claim with reference to some natural object or permar<br>(if any) concerning its locality are as follows: |                   |           |           | formation    |
| NORTHEAST CORNER OF SECTION 12, T 11 N, R 1 W                                                                                  |                   |           |           |              |
|                                                                                                                                |                   |           |           |              |
|                                                                                                                                | ormation is show  | vn on the | attache   | ed map.      |
| DATED AND POSTED on the ground this <u>19th</u> day of <u>DECEMB</u>                                                           | ER, 20 <u>_14</u> | ·         |           |              |
| DI LOCATOR(s) DI AGENT                                                                                                         |                   |           |           |              |
| Print Name(s)                                                                                                                  | ·····             |           | <u>.</u>  |              |
| Signature(s) THaylen                                                                                                           |                   |           | Form      | MCF102       |
|                                                                                                                                |                   |           |           | July 2014    |

This form is available from the Arizona Geological Survey and may be reproduced.

-0 لنعنا 02 C)

Form MCF100a