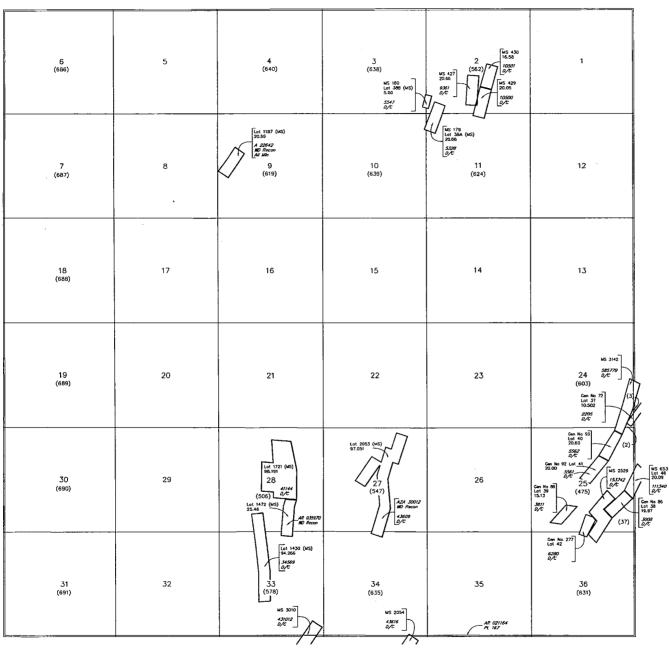

#### UNSURVEYED TOWNSHIP 11 NORTH RANGE 1 WEST OF THE GILA AND SALT RIVER MERIDIAN, ARIZONA

PROTRACTION DIAGRAM NO 16 OFFICIALLY FILED 12/07/1959 YAVAPAI COUNT

YAVAPAI COUNTY

STATUS OF PUBLIC DOMAIN LAND AND MINERAL TITLES

INDEX TO SEGREGATED TRACTS

FOR ORDERS AFFECTING DISPOSAL OR USE OF UNIDENTIFIED LANDS WITHDRAWN FOR CLASSIFICATION, MINERALS, WATER AND/OR OTHER PUBLIC PURPOSES,

All Tp included in Wdl Prescott NF Proc 6 10/21/1899

NOTE - Mineral surveys MS 180, MS 427, MS 429, MS 430,

MS 179, Lot 1721 (MS), Lot 1472 (MS) and Lot 1430 (MS) have been remapped using updated survey lies. The acreages in affected protracted sections have been estimated to reflect mineral survey relocations.

REFER TO INDEX OF MISCELLANEOUS DOCUMENTS.

DRIGNAL SURVEY

SUBDIVISION

RESURVEY

MDS 214 NE 215 NW 216 SW 217 SE

TRACT NO T R SEC

SCALE in choins

===<sup>60</sup>

 CURRENT TO
 JK
 GSR Mer

 12-11-2008
 ACAD
 T
 11 N

 R
 1 W
 1 W
 1 W

G STATEMENT

d of Title

This p only c ords i effect Refer